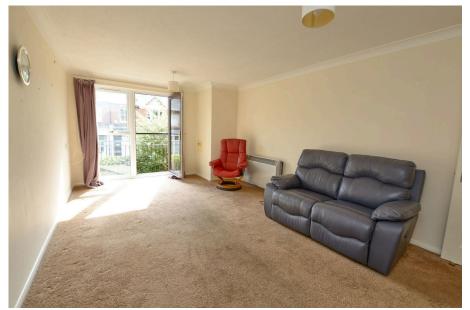

The front door gives access to a spacious entrance hall with storage cupboards, there are doors leading to all rooms. The accommodation comprises a 18ft lounge with south west views via the double glazed window and doors with Juliet balcony. There is a kitchen which offers ample storage units, work surfaces and appliance space. There are two double bedrooms which share the use of a shower room. Further benefits include electric heating, double glazed windows, communal grounds and resident parking spaces.