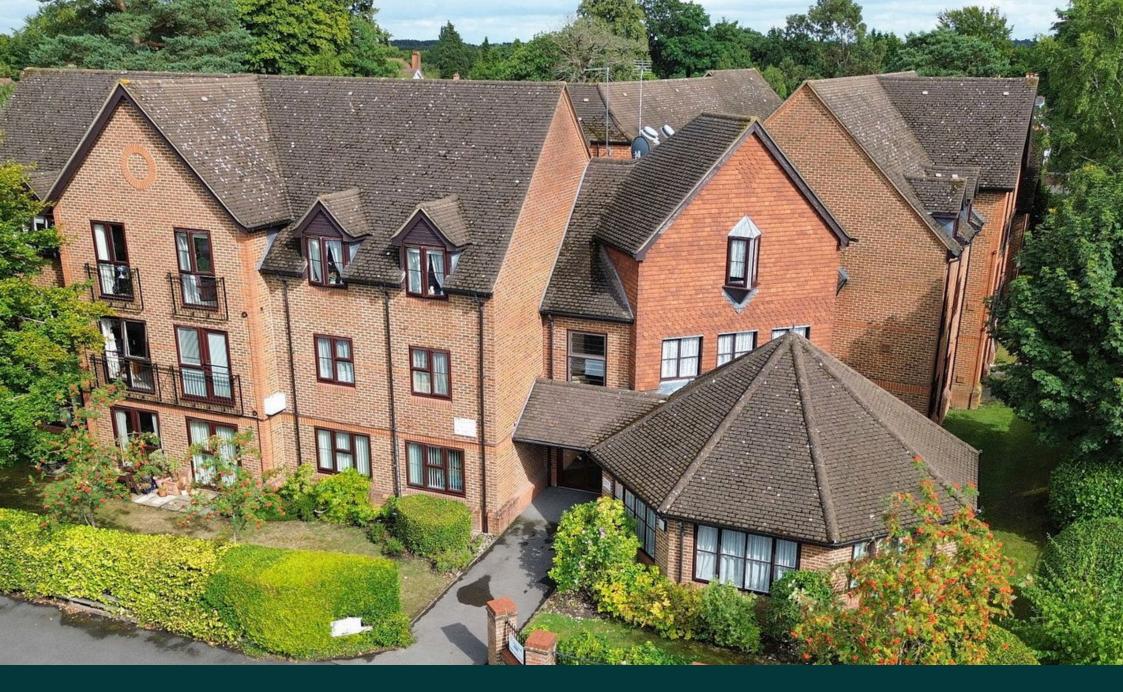

Tenure: Leasehold, 166 years remaining

We are delighted to offer this first floor apartment set within the Pinewood Court Retirement Complex for the over 55s, conveniently located within close proximity of Fleet town centre and mainline railway station.

This first floor apartment is presented in good order and enjoys a south west aspect. The flat is located only a few steps away from the lift and benefits from a 99 year lease extension so has 166 Years in total.

The front door gives access to a spacious entrance hall with storage cupboards, there are doors leading to all rooms. The accommodation comprises a 18ft lounge with south west views via the double glazed window and doors with Juliet balcony. There is a kitchen which offers ample storage units, work surfaces and appliance space. There are two double bedrooms which share the use of a shower room. Further benefits include electric heating, double glazed windows, communal grounds and resident parking spaces.