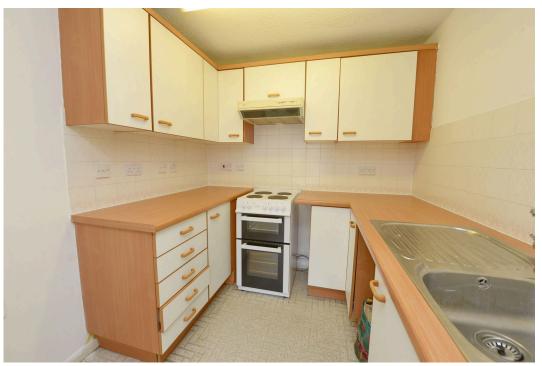

The front door gives access to a spacious entrance hall with storage cupboards, there are doors leading to all rooms. The accommodation comprises a 18ft lounge with south west views via the double glazed window and doors with Juliet balcony. There is a kitchen which offers ample storage units, work surfaces and appliance space. There are two double bedrooms which share the use of a shower room. Further benefits include electric heating, double glazed windows, communal grounds and resident parking spaces.