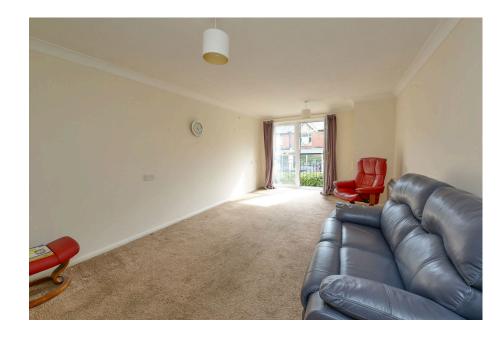

The front door gives access to a spacious entrance hall with storage cupboards, there are doors leading to all rooms. The accommodation comprises a 18ft lounge with south west views via the double glazed window and doors with Juliet balcony. There is a kitchen which offers ample storage units, work surfaces and appliance space. There are two double bedrooms which share the use of a shower room. Further benefits include electric heating, double glazed windows, communal grounds and resident parking spaces.