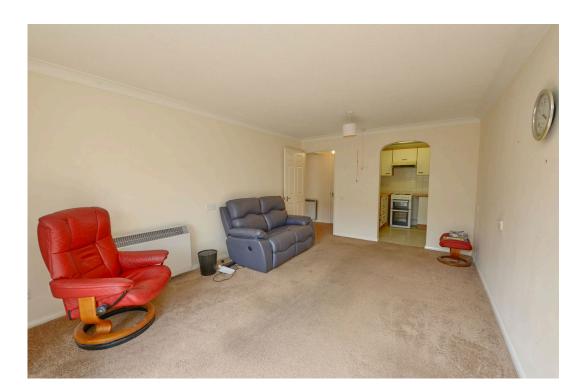

The front door gives access to a spacious entrance hall with storage cupboards, there are doors leading to all rooms. The accommodation comprises a 18ft lounge with south west views via the double glazed window and doors with Juliet balcony. There is a kitchen which offers ample storage units, work surfaces and appliance space. There are two double bedrooms which share the use of a shower room. Further benefits include electric heating, double glazed windows, communal grounds and resident parking spaces.