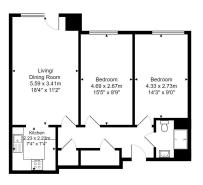

The front door gives access to a spacious entrance hall with storage cupboards, there are doors leading to all rooms. The accommodation comprises a 18ft lounge with south west views via the double glazed window and doors with Juliet balcony. There is a kitchen which offers ample storage units, work surfaces and appliance space. There are two double bedrooms which share the use of a shower room. Further benefits include electric heating, double glazed windows, communal grounds and resident parking spaces.

Total Area: 63.9 m² ... 687 ft²

- First Floor Retirement **Apartment**
- Communal Lounges & Gardens
- 18ft Lounge With Juliet Balcony
- For The Over 55's

- · Communal Entrance With Security Entry
- Entrance Hall With Storage Cupboard
- · Kitchen With Ample Storage Cupboards
- 2 Bedrooms & Shower Room Electric Heating & Double Glazed Windows
  - · New 99 Year Lease On Completion (166 Years In Total)